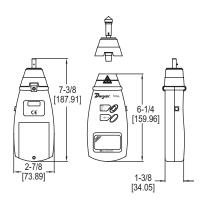

Non-contact Measuring Distance Range: 2 to 20" (5 to 50 cm).

Sampling Time: 0.8 s.

Temperature Limits: 32 to 122°F (0 to 50°C).

Power Requirements: (4) 1.5 V AA alkaline batteries, not provided, user

Weight: 1.37 lb (.620 kg).