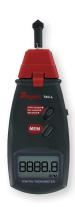

## PORTABLE DIGITAL TACHOMETER Contact or Photo Non-Contact Operation, Backlit LCD

The Model TAC-L Portable Digital Tachometer measures rotational speed either by contacting a rotatable head to the shaft of the object or by using a photo sensor to detect the reflections from the laser. The housing is made of a strong, lightweight ABS plastic housing, which is designed to comfortably fit in the hand of the user. Supplied with this model are 3 contact rotational heads, a contact surface wheel, and a protective carrying case.