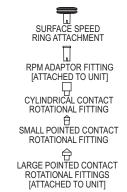

## PORTABLE DIGITAL TACHOMETER Contact or Photo Non-Contact Operation, Backlit LCD

The Model TAC-L Portable Digital Tachometer measures rotational speed either by contacting a rotatable head to the shaft of the object or by using a photo sensor to detect the reflections from the laser. The housing is made of a strong, lightweight ABS plastic housing, which is designed to comfortably fit in the hand of the user. Supplied with this model are 3 contact rotational heads, a contact surface wheel, and a protective carrying case.